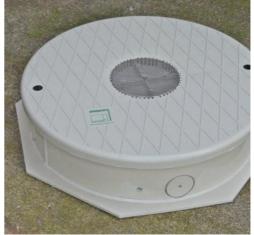

# **KSR-10**

### Drain cover and inspection box for extensive green roofs

#### **KEY FEATURES**

- Can be used on all types of green roofs no matter what type of installed outlet
- Compatible with most drainage systems, including drainage pipes and conduits,
- The lid is lockable and it can withstand foot traffic
- The built-in lid filter prevents debris from washing into the outlet
- It prevents sunlight getting into the outlet
- The inspection boxes have four plug-ins for 2" diameter drainpipes

#### **SPECIFICATION**

KSR-10 inspection boxes are installed on extensive green roofs with a 4" build up to ensure the professional maintenance of outlets and prevent their contamination. The boxes are made of polypropylene with a lockable lid and a stainless steel filter to prevent debris from entering the drainage system. Each box has four precuts around the bottom, for 2" drain pipe connections.

## **APPLICATION**

The KSR-10 drain cover and inspection box that is typically installed on extensive green roofs, with a 4" build up, to help ensure protection and scheduled maintenance of outlets. The KSR is designed to protect drain outlets from UV light, foot traffic, debris, and plant growth, all while allowing proper water flow into the drain. With the aid of the height extension elements KSR+5 and KSR+10 (2" and 4" in height, respectively), it is easy to modify the product height to meet the required substrate depth.