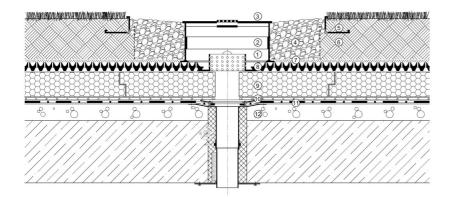

(1)KSR-10 inspection box, (2)KSR+10 extension element, (3)KSR cover, (4)Gravel, (5)KLS gravel board, (6)SIM growing media, (7)VLF filter geotextile, (8)DiaDrain-40 drainage and reservoir board, (9)Thermal insulation, (10)VLU mechanical protection layer, (11)root resistant waterproofing membrane, (12)roof construction

#### **SPECIFICATION**

KSR-10 inspection boxes are installed on extensive green roofs with a 4" build up to ensure the professional maintenance of outlets and prevent their contamination. The boxes are made of polypropylene with a lockable lid and a stainless steel filter to prevent debris from entering the drainage system. Each box has four precuts around the bottom, for 2" drain pipe connections.

## **APPLICATION**

The KSR-10 drain cover and inspection box that is typically installed on extensive green roofs, with a 4" build up, to help ensure protection and scheduled maintenance of outlets. The KSR is designed to protect drain outlets from UV light, foot traffic, debris, and plant growth, all while allowing proper water flow into the drain. With the aid of the height extension elements KSR+5 and KSR+10 (2" and 4" in height, respectively), it is easy to modify the product height to meet the required substrate depth.