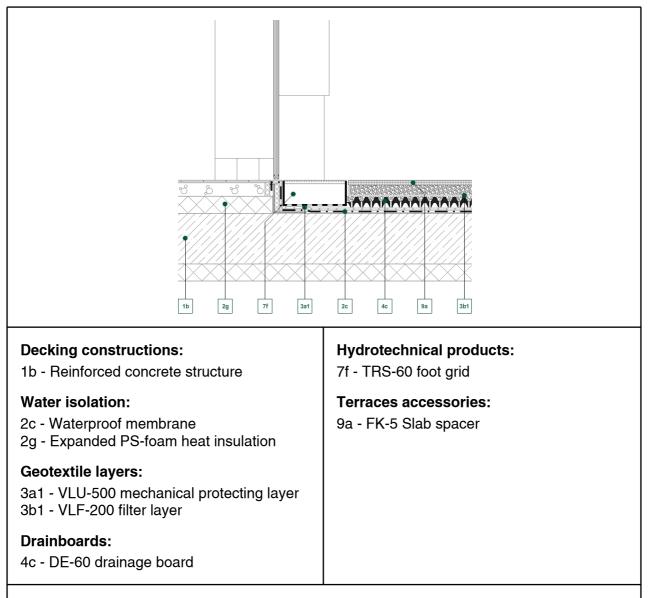

#### **Description of section:**

It is increasingly common for clients to demand level access from their building to the adjoining terrace. This creates detailing difficulties with regard to ensuring there is no water ingress. One possible solution is to use the TRS Door Access Grille, which, by the nature of it's extended size and open structure removes the danger of any build up in this crucial area by feeding the rainwater directly into the drainage system. It is essential that proper falls are designed to ensure that rainwater is directed away from the building. In some locations a canopy should be installed above the door.