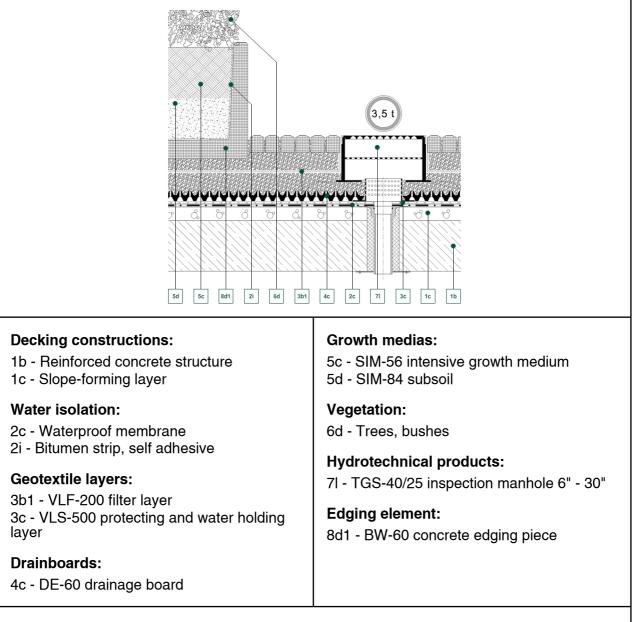

# DIADEM-1200

M 1200</b> - TERRACE OUTLET / TGS TRENCH

### #901319\_E1200\_01

# **Detail Drawing**

#### **Description of section:**

Use of the DiaDrain-60 or MDE-60 drainage board in this construction allows for continues uninterrabted drainage of rainwater beneath the various building elements. The TGS Heavy Duty Inspection Box permits both pedestrian and vehicular traffic to pass over without the need for additional protection. The TGS cover is removable to allow inspection and on completion can be locked for security.