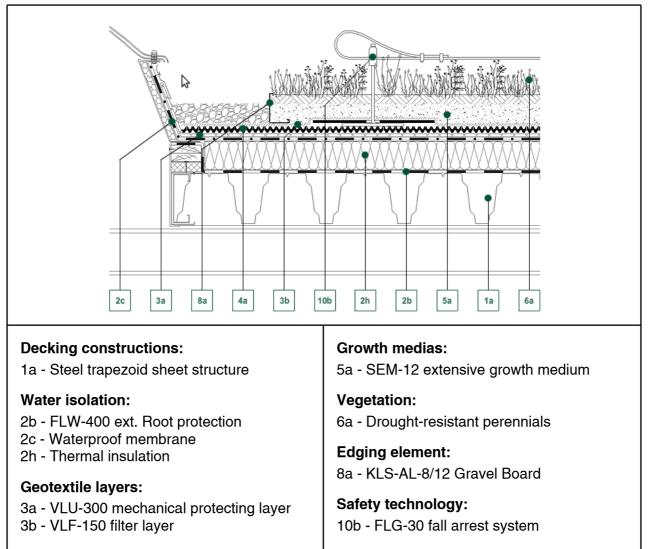

# DIADEM-150

SKYLIGHT / DIASAFE SYSTEM KLS

#901329\_G150\_01

# **Detail Drawing**

Green up the roof!

## Drainboards:

4a - DD-25H drainage board

### **Description of section:**

Good practice dictates that roof areas should be properly maintained including ensuring that rainwater outlets are kept clear and free of any obstruction. Complementary to this requirement is the need to ensure maintenance personnel remain safe on the roof. The FLG-30 fall arrest system provides this safety element without the need to penetrate the waterproofing layer. EN 795 and EN 795/A1 the European norms are fully complied with.