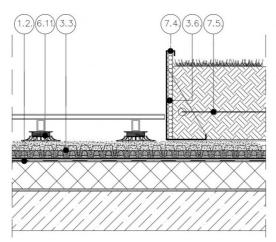

(1.2)Root resistant waterproofing membrane, (6.11)Adjustable Pedestals, (3.3) DiaDrain-60 drainage and retention board, (3.6) Filaments Drainage, (7.4)Structural Metal Edge, (7.5) Stainless Steel Cable (optional)

DiaFit structures are an L-shaped design crafted from high-grade SS material, offering vertical separation between patio areas and lush vegetation or enclosing the perimeter of an exposed green roof.

### **APPLICATION**

The KLS45XX structural edge line, commonly used for large planters in intensive rooftop vegetation projects, is a versatile and sophisticated landscape feature. It supports deeper planting areas with media depths ranging from 10 to 18 inches, ideal for creating robust green spaces. Customization options, including various sizes and paint colors, are available upon request. Additionally, KLS45XX is well-suited for use along the outer edges of green roofs, offering both functionality and aesthetic appeal. For tailored solutions that meet your specific project needs, please contact Diadem.