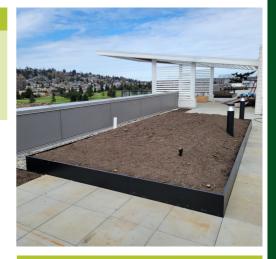

DiaFit structures are an L-shaped design crafted from high-grade SS material, offering vertical separation between patio areas and lush vegetation or enclosing the perimeter of an exposed green roof.

### **APPLICATION**

The KLS45XX structural edge line, commonly used for large planters in intensive rooftop vegetation projects, is a versatile and sophisticated landscape feature. It supports deeper planting areas with media depths ranging from 10 to 18 inches, ideal for creating robust green spaces. Customization options, including various sizes and paint colors, are available upon request. Additionally, KLS45XX is well-suited for use along the outer edges of green roofs, offering both functionality and aesthetic appeal. For tailored solutions that meet your specific project needs, please contact Diadem.