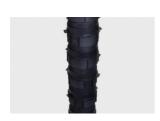

## **Technical Data Sheet**

**■** Green up the roof!

Infinitely height adjustable, flat polypropylene pedestal, designed for constructions where the pavement is supported by battens. Resistant to chemicals. surface of bottom support: 197 mm in diameter; height: 705-965 mm; load-bearing capacity: 1,000 kg / pedestal, weight: 2.37 kg/pcs

|                 | Dim.         | SLH-965       |
|-----------------|--------------|---------------|
| Height          | mm           | 705-965       |
| Diameter        | mm           | 197           |
| Top loadability | kg           | 1,000         |
| Weight          | kg           | 2.37          |
| Material        |              | Polypropylene |
| Colour          |              | black         |
| Packaging unit  | pcs / 8 crt. | 24            |
| Coverage rate   | h/piece      | 0.08          |