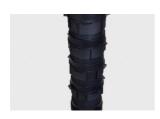

## **SLH-845**

Infinitely height adjustable pedestal #610143

## **Technical Data Sheet**

**■** Green up the roof!

Infinitely height adjustable, flat polypropylene pedestal, designed for constructions where the pavement is supported by battens. Resistant to chemicals. surface of bottom support: 197 mm in diameter; height: 620-845 mm; load-bearing capacity: 1,000 kg / pedestal; weight: 2.09 kg/pcs

| I L             |              |               |
|-----------------|--------------|---------------|
|                 | Dim.         | SLH-845       |
| Height          | mm           | 620-845       |
| Diameter        | mm           | 197           |
| Top loadability | kg           | 1,000         |
| Weight          | kg           | 2.090         |
| Material        |              | Polypropylene |
| Colour          |              | black         |
| Packaging unit  | pcs / 7 crt. | 24            |
| Coverage rate   | h/piece      | 0.08          |