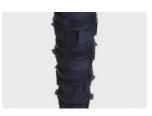

## **SLH-725**

Infinitely height adjustable pedestal #610142

## **Technical Data Sheet**

**■** Green up the roof!

Infinitely height adjustable, flat polypropylene pedestal, designed for constructions where the pavement is supported by battens. Resistant to chemicals. surface of bottom support: 197 mm in diameter; height: 537-725 mm; load-bearing capacity: 1,000 kg / pedestal; weight: 1.81 kg/pcs

| I L             |              |               |
|-----------------|--------------|---------------|
|                 | Dim.         | SLH-725       |
| Height          | mm           | 537-735       |
| Diameter        | mm           | 197           |
| Top loadability | kg           | 1000          |
| Weight          | kg           | 1.81          |
| Material        |              | Polypropylene |
| Colour          |              | black         |
| Packaging unit  | pcs / 6 crt. | 24            |
| Coverage rate   | h/piece      | 0.08          |