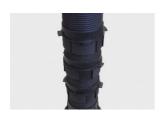

## **SLH-605**

Infinitely height adjustable pedestal #610141

## **Technical Data Sheet**

**■** Green up the roof!

Infinitely height adjustable, flat polypropylene pedestal, designed for constructions where the pavement is supported by battens. Resistant to chemicals. surface of bottom support: 197 mm in diameter; height: 452-605 mm; load-bearing capacity: 1,000 kg / pedestal, weight: 1.53 kg/pcs

|                 | Dim.         | SLH-605       |
|-----------------|--------------|---------------|
| Height          | mm           | 452-605       |
| Diameter        | mm           | 197           |
| Top loadability | kg           | 1,000         |
| Weight          | kg           | 1.530         |
| Material        |              | Polypropylene |
| Colour          |              | black         |
| Packaging unit  | pcs / 5 crt. | 24            |
| Coverage rate   | h/piece      | 0.08          |