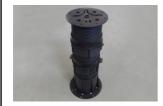

## **SLH-485**

Infinitely height adjustable pedestal #610140

## **Technical Data Sheet**

**■** Green up the roof!

Infinitely height adjustable, flat polypropylene pedestal, designed for constructions where the pavement is supported by battens. Resistant to chemicals. surface of bottom support: 197 mm in diameter; height: 365-485 mm; load-bearing capacity: 1,000 kg / pedestal; weight: 1.25 kg/pcs

| I .             |               |               |
|-----------------|---------------|---------------|
|                 | Dim.          | SLH-485       |
| Height          | mm            | 365-485       |
| Diameter        | mm            | 197           |
| Top loadability | kg            | 1,000         |
| Weight          | kg            | 1.250         |
| Material        |               | Polypropylene |
| Colour          |               | black         |
| Packaging unit  | cs / 4 cartor | 24            |
| Coverage rate   | h/piece       | 0,08          |