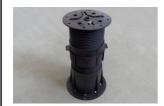

## **SLH-367**

Infinitely height adjustable pedestal #610139

## **Technical Data Sheet**

■ Green up the roof!

Infinitely height adjustable, flat polypropylene pedestal, designed for constructions where the pavement is supported by battens. Resistant to chemicals. surface of bottom support: 197 mm in diameter; height: 285-367 mm; load-bearing capacity: 1,000 kg / pedestal; weight: 0.970 kg/pcs

|                 | Dim.         | SLH-367       |
|-----------------|--------------|---------------|
| Height          | mm           | 285-367       |
| Diameter        | mm           | 197           |
| Top loadability | kg           | 1,000         |
| Weight          | kg           | 0.970         |
| Material        |              | Polypropylene |
| Colour          |              | black         |
| Packaging unit  | pcs / 3 crt. | 24            |
| Coverage rate   | h/piece      | 0,08          |