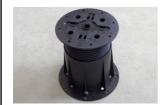

## **SLH-245**

Infinitely height adjustable pedestal #610137

## **Technical Data Sheet**

**■** Green up the roof!

Infinitely height adjustable, flat polypropylene pedestal, designed for constructions where the pavement is supported by battens. Resistant to chemicals. surface of bottom support: 197 mm in diameter; height: 145-245 mm; load-bearing capacity: 1,000 kg / pedestal; weight: ca. 0.690 kg / piece

|                 | Dim.          | SLH-245       |
|-----------------|---------------|---------------|
| Height          | mm            | 145-245       |
| Diameter        | mm            | 197           |
| Top loadability | kg            | 1,000         |
| Weight          | kg            | 0.69          |
| Material        |               | Polypropylene |
| Colour          |               | black         |
| Packaging unit  | pieces/cartor | 24            |
| Coverage rate   | h/piece       | 0,08          |