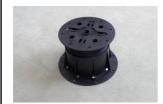

## **SLH-145**

Infinitely height adjustable pedestal #610136

## **Technical Data Sheet**

**■** Green up the roof!

Infinitely height adjustable, flat polypropylene pedestal, designed for constructions where the pavement is supported by battens. Resistant to chemicals. Surface of bottom support: 197 mm in diameter; height: 90-145 mm; load-bearing capacity: 1000 kg/pedestal; weight: ca. 0.492 kg/piece.

|                 | Dim.          | SLH-145       |
|-----------------|---------------|---------------|
| Height          | mm            | 90-145        |
| Diameter        | mm            | 197           |
| Top loadability | kg            | 1,000         |
| Weight          | kg            | 0.492         |
| Material        |               | Polypropylene |
| Colour          |               | black         |
| Packaging unit  | pieces/cartor | 24            |
| Coverage rate   | h/piece       | 0,08          |