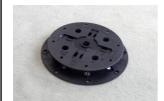

## **SLH-42**

Height adjustable pedestal #610133

## **Technical Data Sheet**

**■** Green up the roof!

Infinitely height adjustable, flat polypropylene pedestal, designed for constructions where the pavement is supported by battens. Resistant to chemicals. Surface of bottom support: 197 mm in diameter; height: 28-42 mm; load-bearing capacity: 1.000 kg / pedestal; weight: ca. 0.232 kg / piece.