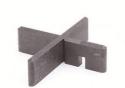

## **FK-10**

FK-10 slab spacers for the perfect drainage of paved areas. #610103

## **Technical Data Sheet**

■ Green up the roof!

FK-10 slab spacer ensures an equal 3/8" spacing between the slabs and increases the aesthetic value of the overall paving layout by forming a distinctively clear and even pattern.

|                      | Dim.      | FK-10                 |
|----------------------|-----------|-----------------------|
| Thickness            | inch      | 3/8                   |
| Lenght               | inch      | 2-3/4                 |
| Width                | inch      | 2-3/4                 |
| Height               | inch      | 3/4                   |
| Weight               | lbs/box   | 33.06                 |
| Packaging unit       | pcs / box | 1,000                 |
| Need at 24×24" slabs | pcs / sqf | 0.25                  |
| Need at 18×18" slabs | pcs / sqf | 0.44                  |
| Color                |           | black                 |
| Material             |           | Recycling-Polystyrene |