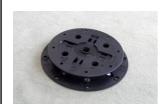

## **SLH-28**

Height adjustable pedestal #1678397518

## **Technical Data Sheet**

**■** Green up the roof!

Continuously height adjustable polypropylene pedestal system, designed for constructing elevated floors. UV and chemical resistant. Foot diameter of the unit: 220 mm; height: 28-42 mm; load-bearing capacity: 1.200 kg/pedestal; weight: ca. 0.232 kg/piece.

|                      | Dim.         | SLH-28        |
|----------------------|--------------|---------------|
| Loadbearing Capacity | kg           | 1200          |
| Height               | mm           | 28 - 42       |
| Foot Diameter        | mm           | 220           |
| Weight               | kg           | 0,232         |
| Material             |              | Polypropylene |
| Colour               |              | black         |
| Packaging unit       | ieces/cartor | 84            |
| Coverage rate        | h/piece      | 0,08          |