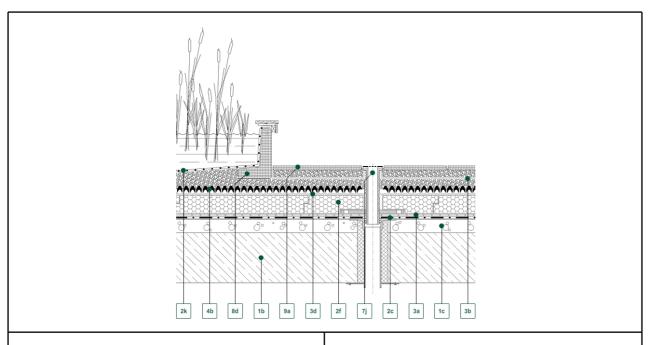

## **Decking constructions:**

1b - Reinforced concrete structure

1c - Slope-forming layer

#### Water isolation:

2c - Waterproof membrane

2f - Extruded PS-foam thermal insulation

# **Geotextile layers:**

3a - VLU-300 mechanical protecting layer

3b - VLF-150 filter layer

3d - VLR-130 separating filter layer

#### **Drainboards:**

4b - DD-40H Retention Board

### **Hydrotechnical products:**

7j - BLH-30 terrace outlet

#### **Terraces accessories:**

9a - FK-5 Slab spacer

#### **Description of section:**

It is possible to create a simple pond construction on the roof using the BW concrete edge pieces to form the perimeter. This structure would then be lined with a sandwich construction formed of an underlayer of VLU-300 Protective Fleece, pond liner and a further upper layer of VLU-300 Protective Fleece. It is important that the pond liner is not used as the primary waterproofing layer. Dual drainage can be achieved by means of the BLH Terrace Outlet. An important feature of this product is that it can be adjusted between 60 and 300 mm, giving greater freedom in the design of the terrace build up.